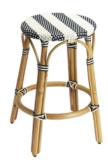

### Bar Stools

BS - 002

BS - 003

BS - 004

BS - 005

BS - 006

BS - 007

BS - 008

BS - 009

BS - 010

BS - 011

BS - 012

### Bar Stools

BS - 013

BS - 016

BS - 019

BS - 022

BS - 014

BS - 017

BS - 020

BS - 015

BS - 018

BS - 021