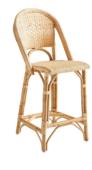

### Bar Stools

BS - 002

BS - 003

BS - 004

BS - 005

BS - 006

BS - 007

BS - 008

BS - 009

BS - 010

BS - 011

BS - 012

### Bar Stools

BS - 013

BS - 016

BS - 019

BS - 022

BS - 014

BS - 017

BS - 020

BS - 015

BS - 018

BS - 021