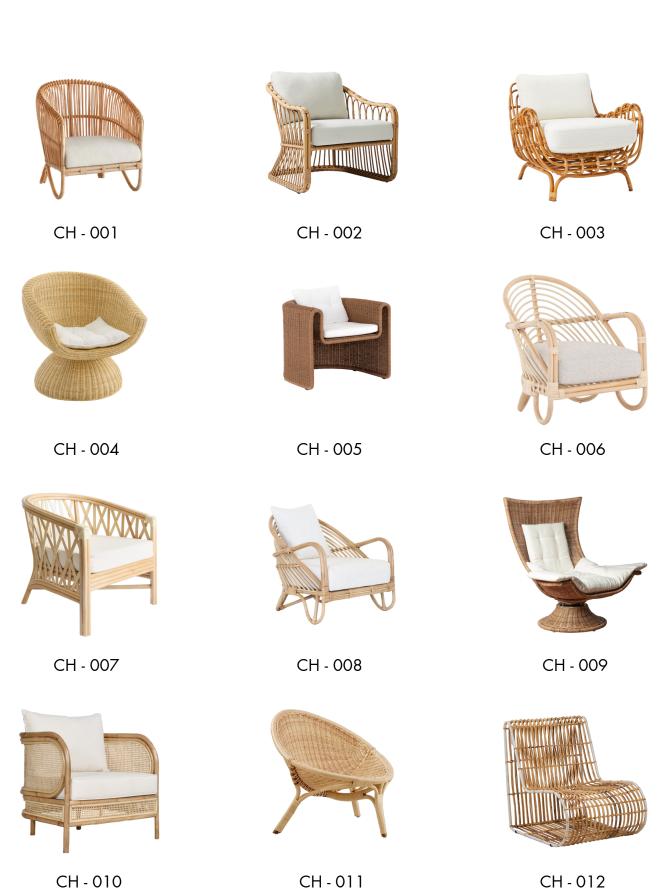

### Chairs

### Chairs

CH - 013

CH - 016

CH - 019

CH - 022

CH - 014

CH - 017

CH - 020

CH - 023

CH - 015

CH - 018

CH - 021

CH - 024