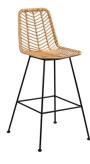

### Bar Stools

BS - 002

BS - 003

BS - 004

BS - 005

BS - 006

BS - 007

BS - 008

BS - 009

BS - 010

BS - 011

BS - 012

### Bar Stools

BS - 013

BS - 016

BS - 019

BS - 022

BS - 014

BS - 017

BS - 020

BS - 015

BS - 018

BS - 021