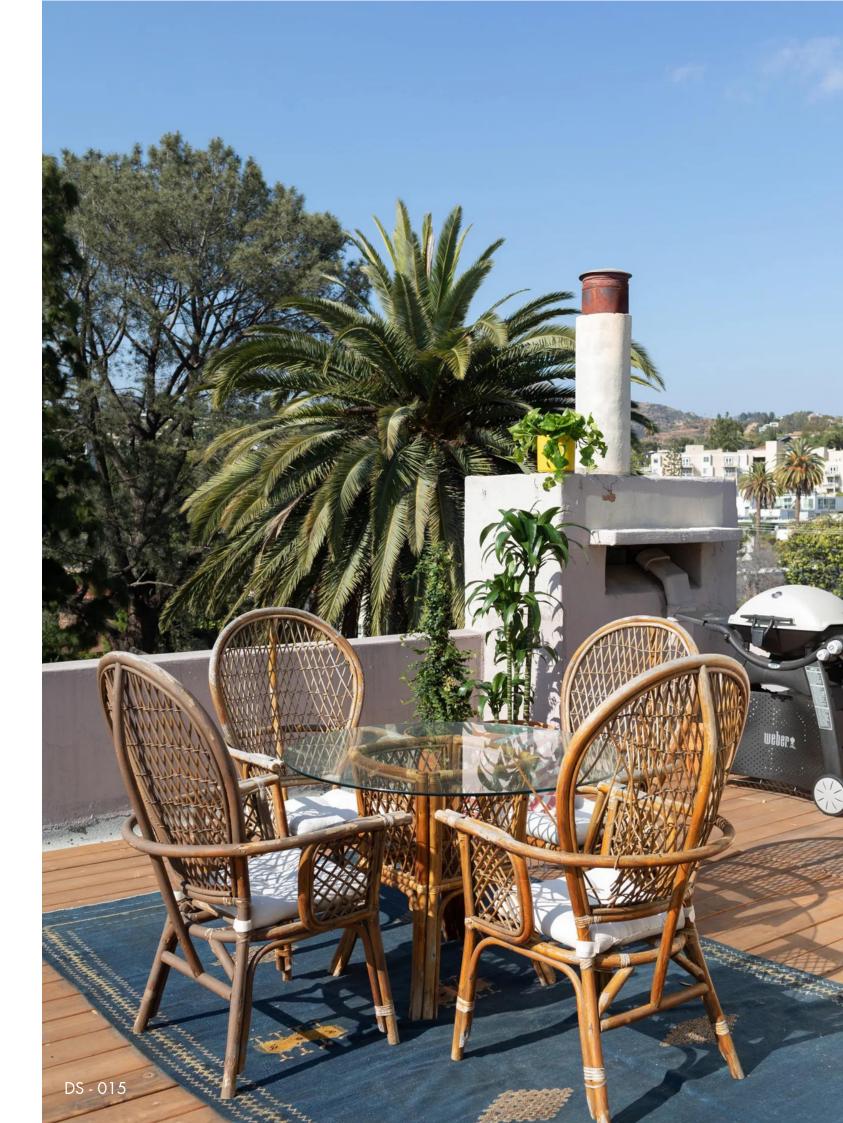

as an epitome of sustainability. This wondrous material unravels in layers, its outer sheen can be intricately woven, while its resilient core shapes the foundation of fine furniture. This unique composition offers unparalleled comfort and lends itself to the crafting of exquisite designs.



### Bar Stools







BS - 002



BS - 003



BS - 004



BS - 005



BS - 006



BS - 007



BS - 008



BS - 009



BS - 010



BS - 011



BS - 012

### Bar Stools



BS - 013



BS - 016



BS - 019



BS - 022



BS - 014



BS - 017



BS - 020



BS - 015



BS - 018



BS - 021





### Dining Sets







DS - 001

DS - 002

DS - 003







DS - 004

DS - 005

DS - 006







DS - 007

DS - 008

DS - 009







DS - 010

DS - 011

DS - 012

### Dining Sets







DS - 013

DS - 014

DS - 015





### Swings



SW - 007

SW - 010















SW - 012



### Craft, Curate, Cultivate

In the essence of NusaRattana, we Craft with precision, intertwining traditions with modernity. We Curate, blending timeless aesthetics with our heritage. And we Cultivate, emphasizing sustainability and our profound bond with nature. Together, these principles shape our distinct narrative, bringing both elegance and purpose to your space.

### Mirror



MR - 001



MR - 004



MR - 007



MR - 010



MR - 002



MR - 005



MR - 008



MR - 011



MR - 003



MR - 006



MR - 009



MR - 012





### Lighting Fixtures



### Home Decors



HD - 001



HD - 002



HD - 003



HD - 004



HD - 005



HD - 006



HD - 007



HD - 008



HD - 009





HD - 011



HD - 012



HD - 010

# NRJ - 003

##