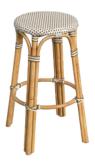

### Bar Stools

BS - 002

BS - 003

BS - 004

BS - 005

BS - 006

BS - 007

BS - 008

BS - 009

BS - 010

BS - 011

BS - 012

### Bar Stools

BS - 013

BS - 016

BS - 019

BS - 022

BS - 014

BS - 017

BS - 020

BS - 015

BS - 018

BS - 021