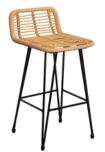

### Bar Stools

BS - 002

BS - 003

BS - 004

BS - 005

BS - 006

BS - 007

BS - 008

BS - 009

BS - 010

BS - 011

BS - 012

### Bar Stools

BS - 013

BS - 016

BS - 019

BS - 022

BS - 014

BS - 017

BS - 020

BS - 015

BS - 018

BS - 021